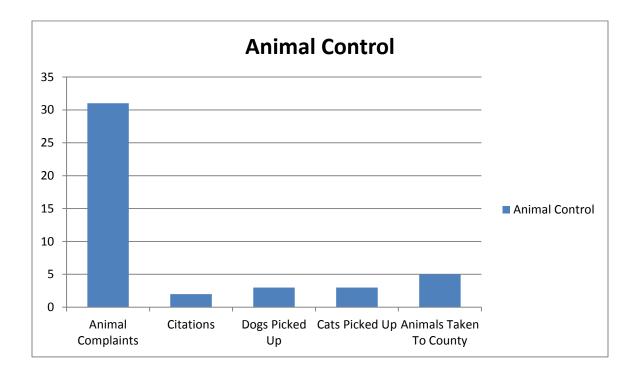

## **Boiling Spring Lakes Animal Control**

# February 2018

### **Activity**

| Animal Complaints           | 31 |
|-----------------------------|----|
| Cats Picked Up              | 3  |
| Dogs Picked Up              | 3  |
| Animals Taken to the County | 5  |
| Dogs Tagged                 | 21 |
| Citations                   | 2  |
|                             |    |