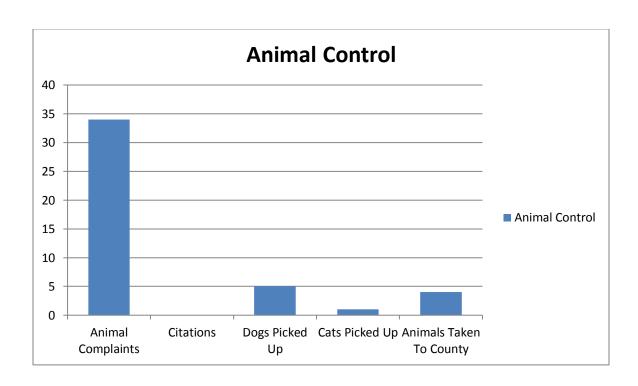

#### **Boiling Spring Lakes Animal Control**

## October 2017

#### **Activity**

| Animal Complaints           | 34 |
|-----------------------------|----|
| Cats Picked Up              | 1  |
| Dogs Picked Up              | 5  |
| Animals Taken to the County | 4  |
| Dogs Tagged                 | 4  |
| Citations                   | 0  |