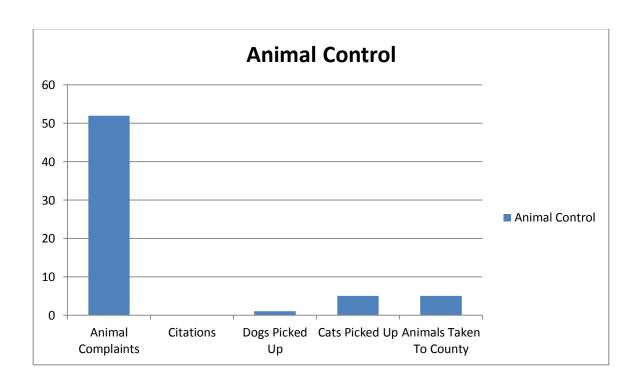

#### **Activity**

| Animal Complaints           | 52 |
|-----------------------------|----|
| Cats Picked Up              | 5  |
| Dogs Picked Up              | 1  |
| Animals Taken to the County | 5  |
| Dogs Tagged                 | 10 |
| Citations                   | 0  |