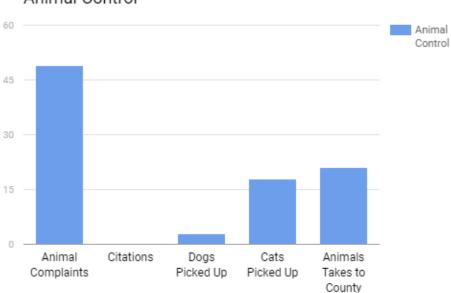

**Boiling Spring Lakes Animal Control** 

# March 2017

### **Activity**

| 49 |
|----|
| 18 |
| 3  |
| 21 |
| 17 |
| 0  |
|    |

Animal Control