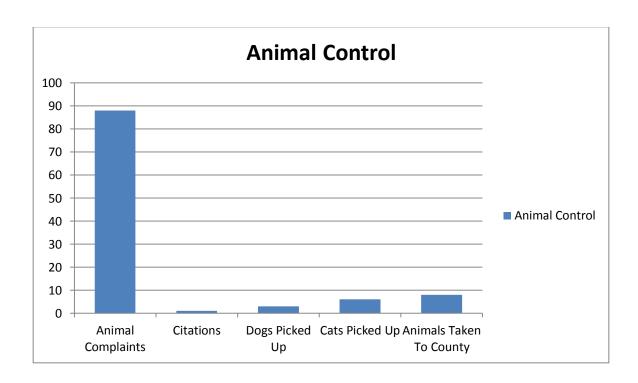

#### **Boiling Spring Lakes Animal Control**

#### February 2017

#### **Activity**

| Animal Complaints           | 88 |
|-----------------------------|----|
| Cats Picked Up              | 6  |
| Dogs Picked Up              | 3  |
| Animals Taken to the County | 8  |
| Dogs Tagged                 | 22 |
| Citations                   | 1  |