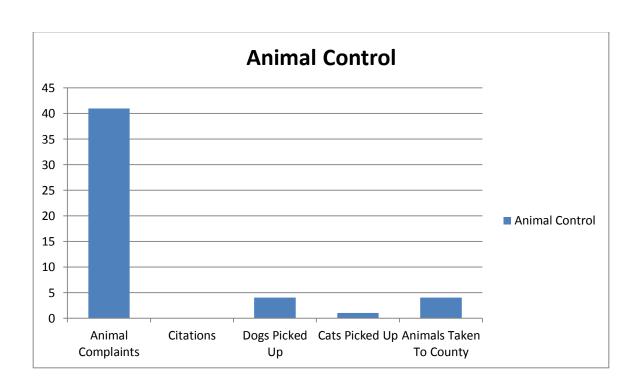

#### **Activity**

| Animal Complaints           | 41 |
|-----------------------------|----|
| Cats Picked Up              | 1  |
| Dogs Picked Up              | 4  |
| Animals Taken to the County | 4  |
| Dogs Tagged                 | 19 |
| Citations                   | 0  |