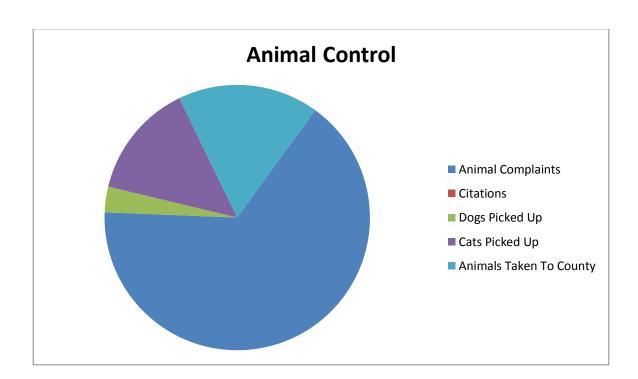

#### **Boiling Spring Lakes Animal Control**

### October 2016

#### **Activity**

| Animal Complaints           | 42 |
|-----------------------------|----|
| Cats Picked Up              | 9  |
| Dogs Picked Up              | 2  |
| Animals Taken to the County | 11 |
| Dogs Tagged                 | 05 |
| Citations                   | 0  |