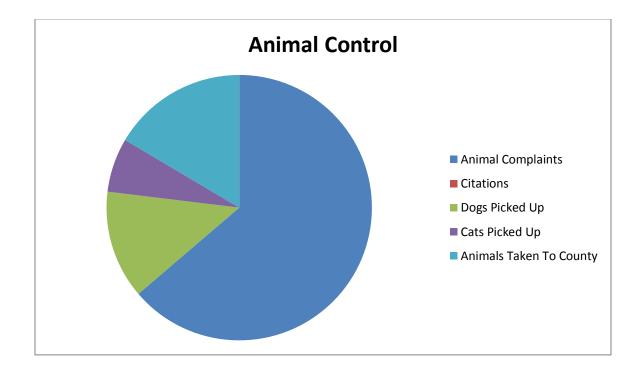

# **Boiling Spring Lakes Animal Control**

# <u>April 2016</u>

### **Activity**

| Animal Complaints           | 58 |
|-----------------------------|----|
| Cats Picked Up              | 6  |
| Dogs Picked Up              | 12 |
| Animals Taken to the County | 15 |
| Dogs Tagged                 | 14 |
| Citations                   | 0  |
|                             |    |