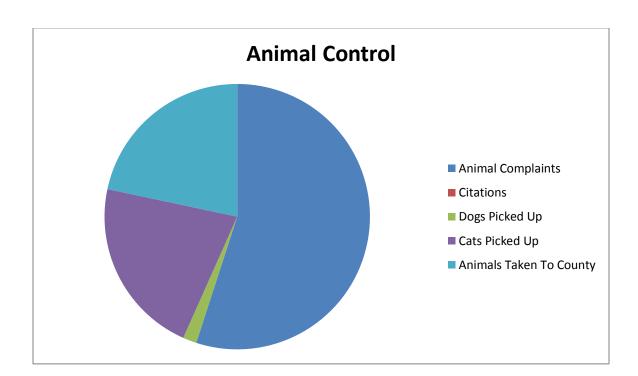

#### **Activity**

| Animal Complaints           | 33 |
|-----------------------------|----|
| Cats Picked Up              | 6  |
| Dogs Picked Up              | 1  |
| Animals Taken to the County | 13 |
| Dogs Tagged                 | 22 |
| Citations                   | 0  |