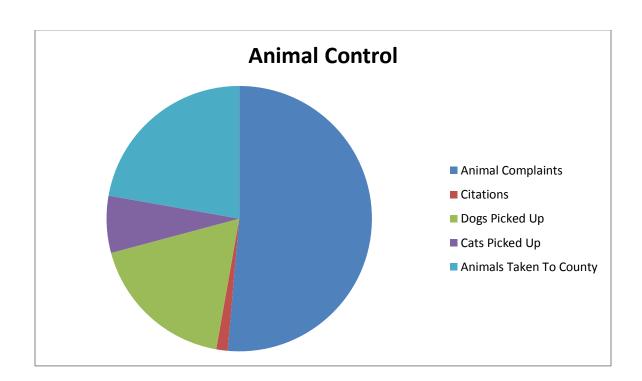

#### **Activity**

| Animal Complaints           | 37 |
|-----------------------------|----|
| Cats Picked Up              | 5  |
| Dogs Picked Up              | 13 |
| Animals Taken to the County | 16 |
| Dogs Tagged                 | 10 |
| Citations                   | 1  |