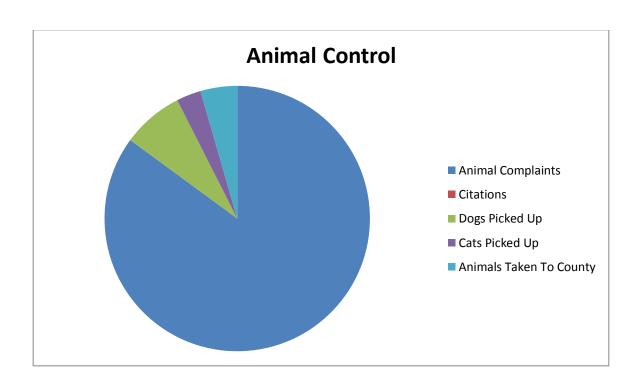

#### **Activity**

| Animal Complaints           | 57 |
|-----------------------------|----|
| Cats Picked Up              | 2  |
| Dogs Picked Up              | 5  |
| Animals Taken to the County | 3  |
| Dogs Tagged                 | 11 |
| Citations                   | 0  |