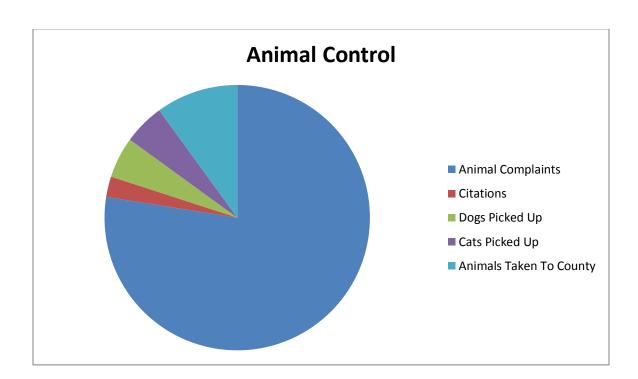

# Boiling Spring Lakes Animal Contro15 January 2016

### **Activity**

Animal Complaints 31
Cats Picked Up 2
Dogs Picked Up 2
Animals Taken to the County 4
Dogs Tagged 51
Citations 1