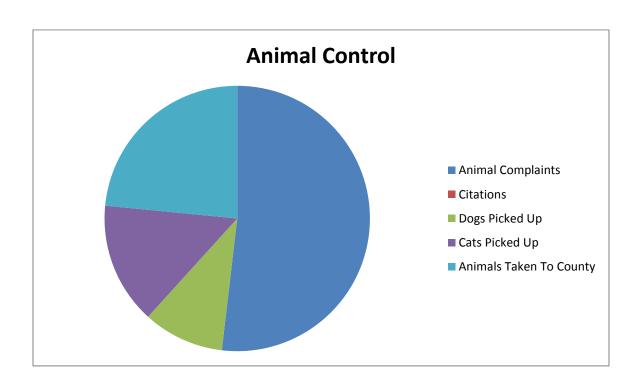

#### **Activity**

| Animal Complaints           | 42 |
|-----------------------------|----|
| Cats Picked Up              | 12 |
| Dogs Picked Up              | 8  |
| Animals Taken to the County | 19 |
| Dogs Tagged                 | 22 |
| Citations                   | 0  |