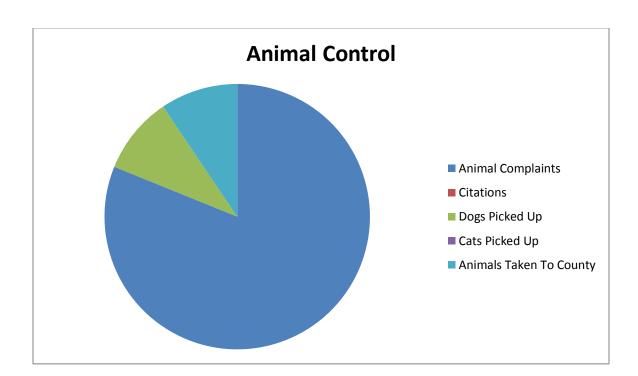

### **Activity**

| Animal Complaints           | 43 |
|-----------------------------|----|
| Cats Picked Up              | C  |
| Dogs Picked Up              | 5  |
| Animals Taken to the County | 5  |
| Dogs Tagged                 | 8  |
| Citations                   | 0  |