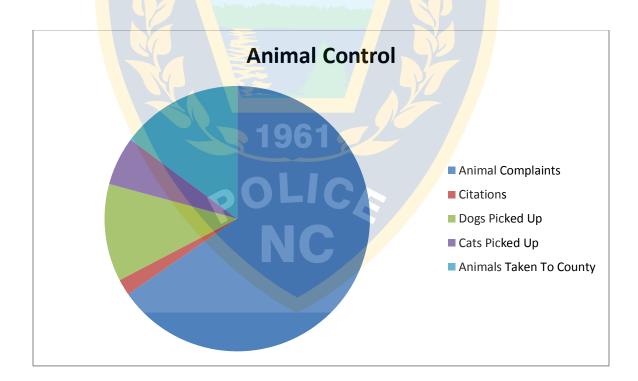

#### **Boiling Spring Lakes Animal Control**

### November 2015

| <u>Activity</u>             |      |
|-----------------------------|------|
| Animal Complaints           | 66 ( |
| Cats Picked Up              |      |
| Dogs Picked Up              | 12   |
| Animals Taken to the County | 15   |
| Dogs Tagged                 | 2    |
| Citations                   | 2    |
|                             |      |