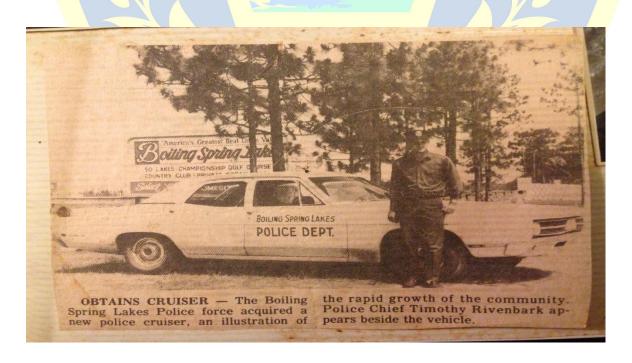

#### Officer Coleton Cyphers

Officer Coleton Cyphers began working full time with the City of Boiling Spring Lakes in May of this year. Coleton is a native of Brunswick County and grew in the Mill Creek area not for from BSL. Coleton enjoys hunting, fishing, riding motorcycles and spending my free time with his three year old son. Coleton credits his family for his success and is thankful for their influence in his life. Timothy Rivenbark was the second police chief in the history of Boiling Spring Lakes. See image below.