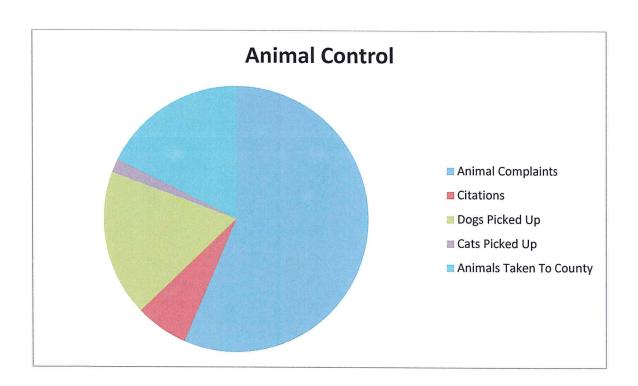

#### **Activity**

| Animal Complaints           | 37 |
|-----------------------------|----|
| Cats Picked Up              | 1  |
| Dogs Picked Up              | 11 |
| Animals Taken to the County | 11 |
| Dogs Tagged                 | 16 |
| Citations                   | 4  |