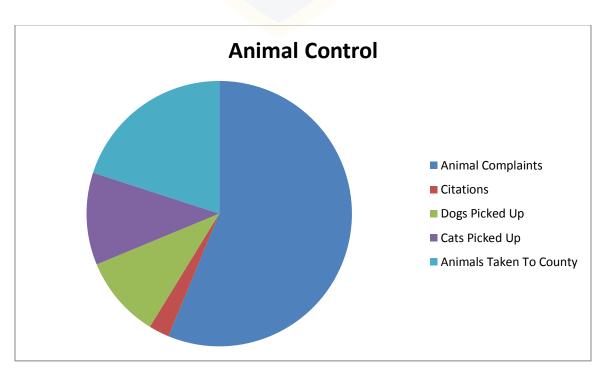

# Boiling Spring Lakes Animal Control July 2015

#### **Activity**

| Animal Complaints           | 45 |
|-----------------------------|----|
| Cats Picked Up              | 9  |
| Dogs Picked Up              | 8  |
| Animals Taken to the County | 16 |
| Dogs Tagged                 | 10 |
| Citations                   | 2  |

In July of 2015 the BSLPD/Animal Services made major improvements to the kennel with the assistance of a \$2,500.00 grant from the N.C. Veterinary Medical Association. These improvements included electrical service including a light, outdoor fans, new fencing to prevent escapes, and new shade covers for the sides.